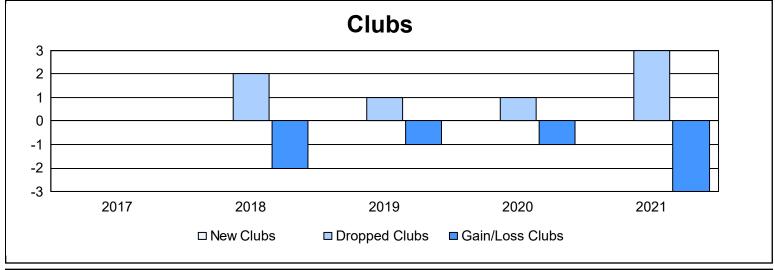

District 201C1 As of June 2021 Cumulative

| Year      | New<br>Clubs | Dropped<br>Clubs | Gain/<br>Loss<br>Clubs | New<br>Members | Charter<br>Members | Reinstate<br>Members | Transfer<br>Members | Total<br>Member<br>Added | Total<br>Members<br>Dropped | Gain/<br>Loss<br>Members |
|-----------|--------------|------------------|------------------------|----------------|--------------------|----------------------|---------------------|--------------------------|-----------------------------|--------------------------|
| 2016-2017 | 0            | 0                | 0                      | 112            | 1                  | 4                    | 14                  | 131                      | 157                         | -26                      |
| 2017-2018 | 0            | 2                | -2                     | 133            | 2                  | 3                    | 16                  | 154                      | 170                         | -16                      |
| 2018-2019 | 0            | 1                | -1                     | 133            | 1                  | 4                    | 21                  | 159                      | 157                         | 2                        |
| 2019-2020 | 0            | 1                | -1                     | 99             | 4                  | 5                    | 29                  | 137                      | 220                         | -83                      |
| 2020-2021 | 0            | 3                | -3                     | 132            | 3                  | 9                    | 16                  | 160                      | 139                         | 21                       |
| Average   | 0            | 1                | -1                     | 122            | 2                  | 5                    | 19                  | 148                      | 169                         | -20                      |